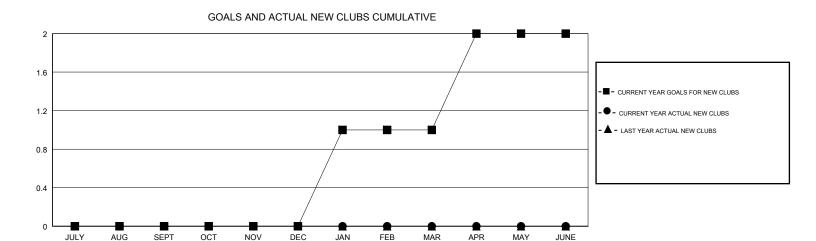

## **CHRIS LEWIS LOCATION ONTARIO GMT CA** Clubs Members RESULTS FOR 2018-2019 RESULTS FOR 2018-2019 NEW CLUB GOAL NEW CLUBS DROPPED CLUBS MEMBER GROWTH NET MEMBER GROWTH DROPPED QUARTER QUARTER GOAL ACTUAL MEMBERS ACTUAL (including transfers) 0 0 -40 9 37 JULY/AUG/SEPT JULY/AUG/SEPT 0 10 45 37 OCT/NOV/DEC OCT/NOV/DEC 0 1 0 40 34 10 JAN/FEB/MAR JAN/FEB/MAR

APR/MAY/JUNE

40

0

0

0

| DROPPED CLUBS: 1  DROPPED MEMBERS |         | 29 CLUBS OF 55 ADDED 1 OR MORE<br>NEW MEMBERS | GENDER DISTRIBUTION  MALE 878 (69.68%)  FEMALE 382 (30.32%)  Women Percentage Fiscal Year Goal: 33% |     |
|-----------------------------------|---------|-----------------------------------------------|-----------------------------------------------------------------------------------------------------|-----|
| DECEASED                          | 12      | CLICK HERE FOR CUMULATIVE  MEMBERSHIP DATA    | TOTAL FAMILY UNIT MEMBERS                                                                           | 277 |
| CLUB CANCELLED OTHER              | 0<br>71 |                                               |                                                                                                     | 144 |
| TOTAL                             | 83      |                                               | DUES                                                                                                |     |