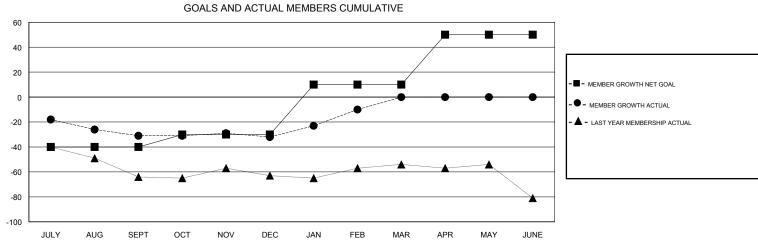

## **CHRIS LEWIS LOCATION ONTARIO GMT CA** Clubs Members RESULTS FOR 2018-2019 RESULTS FOR 2018-2019 NEW CLUB GOAL NEW CLUBS DROPPED CLUBS MEMBER GROWTH NET MEMBER GROWTH DROPPED QUARTER QUARTER GOAL ACTUAL MEMBERS ACTUAL (including transfers) 0 0 -40 9 37 JULY/AUG/SEPT JULY/AUG/SEPT 0 10 45 37 OCT/NOV/DEC OCT/NOV/DEC 0 1 0 40 34 10 JAN/FEB/MAR JAN/FEB/MAR

APR/MAY/JUNE

40

0

0

0

| DROPPED CLUBS: 1  DROPPED MEMBERS |         | 29 CLUBS OF 55 ADDED 1 OR MORE<br>NEW MEMBERS | GENDER DISTRIBUTION  MALE 878 (69.68%)  FEMALE 382 (30.32%)  Women Percentage Fiscal Year Goal: 33% |     |
|-----------------------------------|---------|-----------------------------------------------|-----------------------------------------------------------------------------------------------------|-----|
| DECEASED                          | 12      | CLICK HERE FOR CUMULATIVE  MEMBERSHIP DATA    | TOTAL FAMILY UNIT MEMBERS                                                                           | 277 |
| CLUB CANCELLED OTHER              | 0<br>71 |                                               |                                                                                                     | 144 |
| TOTAL                             | 83      |                                               | DUES                                                                                                |     |